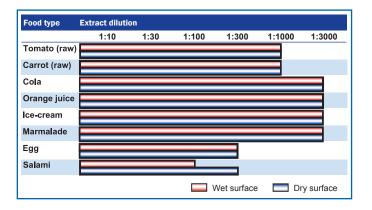

# **VERIcleen®:** Surface Hygiene Indicator

**VERIcleen Test Kit** 

"In all cases, the results obtained were consistent and easy to interpret and were attainable within one minute of sampling the surface." [Figure 1]

- Ginny Moore and Chris Griffith, "Hygiene checks - the next generation," International Food Hygiene, vol.13, no.7

**Figure 1**: The detection of residual food debris from a wet and dry stainless steel surface, using the VERIcleen surface test.