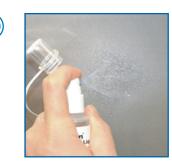

## PROCEDURE

**Wet:** If surface is dry, wet with 3 or more pumps of Wetting Liquid. Enough liquid must be present on surface to absorb into test when surface is wiped.

**Wipe:** Wipe surface with absorbent region of VERIcleen. Check that Wetting Indicator is dark (indicating test strip is sufficiently wet).