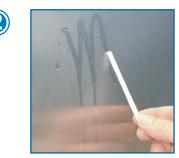

## PROCEDURE

**Wet:** If surface is dry, wet with 3 or more pumps of Wetting Liquid. Enough liquid must be present on surface to absorb into test when surface is wiped.

**Wipe:** Wipe surface with absorbent region of VERIcleen. Check that Wetting Indicator is dark (indicating test strip is sufficiently wet).

| NEGA | √<br>NEGATIVE      |  |
|------|--------------------|--|
|      | VERIcleen          |  |
| POSI | POSITIVE           |  |
|      | VERIcleen          |  |
|      | <b>VERIcleen</b> ® |  |

**Watch:** Purple color formation within 1 minute indicates presence of organic residues and need to re-clean.